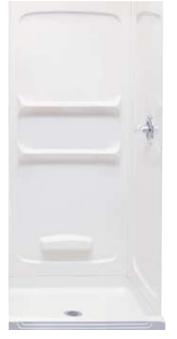

# Meets or Exceeds the Following Specifications:

- ANSI Z124.2 for Plastic Showers
- ASTM E162 for Flammability
- NFPA 258 for Smoke Density

Shown with 3232Y1.ST Shower Base